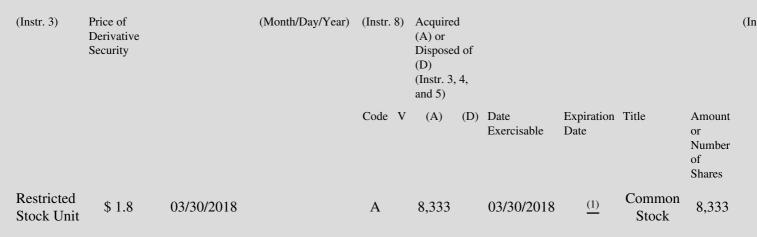

 Table II - Derivative Securities Acquired, Disposed of, or Beneficially Owned
 (e.g., puts, calls, warrants, options, convertible securities)

| 1. Title of | 2.          | 3. Transaction Date | 3A. Deemed         | 4.         | 5. Number       | 6. Date Exercisable and | 7. Title and Amount of | 8. I |
|-------------|-------------|---------------------|--------------------|------------|-----------------|-------------------------|------------------------|------|
| Derivative  | Conversion  | (Month/Day/Year)    | Execution Date, if | Transactio | onof Derivative | Expiration Date         | Underlying Securities  | Der  |
| Security    | or Exercise |                     | any                | Code       | Securities      | (Month/Day/Year)        | (Instr. 3 and 4)       | Sec  |

## **Explanation of Responses:**

- \* If the form is filed by more than one reporting person, *see* Instruction 4(b)(v).
- \*\* Intentional misstatements or omissions of facts constitute Federal Criminal Violations. See 18 U.S.C. 1001 and 15 U.S.C. 78ff(a).
- (1) Restricted Stock Units shall become earned and vested, and shares of stock shall be issued in settlement of Vested Restricted Stock Units on March 30, 2018.