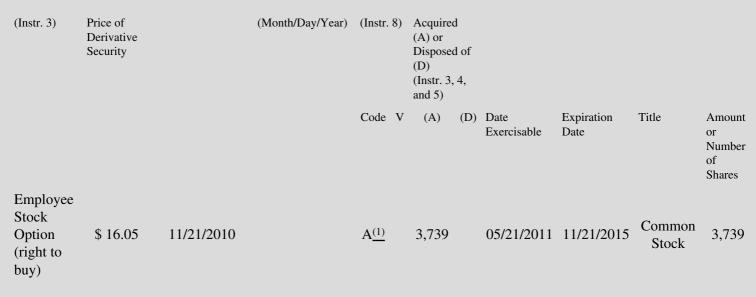

 Table II - Derivative Securities Acquired, Disposed of, or Beneficially Owned
 (e.g., puts, calls, warrants, options, convertible securities)

| 1. Title of | 2.          | 3. Transaction Date | 3A. Deemed         | 4.         | 5. Number       | 6. Date Exercisable and | 7. Title and Amount of |
|-------------|-------------|---------------------|--------------------|------------|-----------------|-------------------------|------------------------|
| Derivative  | Conversion  | (Month/Day/Year)    | Execution Date, if | Transactio | onof Derivative | Expiration Date         | Underlying Securities  |
| Security    | or Exercise |                     | any                | Code       | Securities      | (Month/Day/Year)        | (Instr. 3 and 4)       |

Formula stock option grant, but provided by order of the Compensation Committee and Board, for purposes of this grant date, at 75% of (1) the otherwise applicable dollar amount per grantee, pursuant to the 2006 Equity Incentive Plan and exempt from Section 16(b) pursuant to Rule 16b-3.