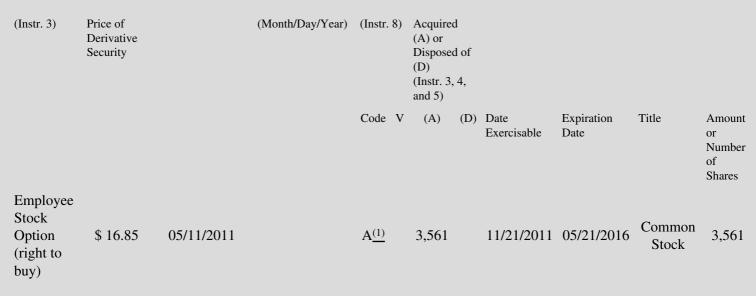

# Table II - Derivative Securities Acquired, Disposed of, or Beneficially Owned (e.g., puts, calls, warrants, options, convertible securities)

| 1. Title of | 2.          | 3. Transaction Date | 3A. Deemed         | 4.         | 5. Number       | 6. Date Exercisable and | 7. Title and Amount of |
|-------------|-------------|---------------------|--------------------|------------|-----------------|-------------------------|------------------------|
| Derivative  | Conversion  | (Month/Day/Year)    | Execution Date, if | Transactio | onof Derivative | Expiration Date         | Underlying Securities  |
| Security    | or Exercise |                     | any                | Code       | Securities      | (Month/Day/Year)        | (Instr. 3 and 4)       |

Formula stock option grant, but provided by order of the Compensation Committee and Board, for purposes of this grant date, at 75% of (1) the otherwise applicable dollar amount per grantee, pursuant to the 2006 Equity Incentive Plan and exempt from Section 16(b) pursuant to