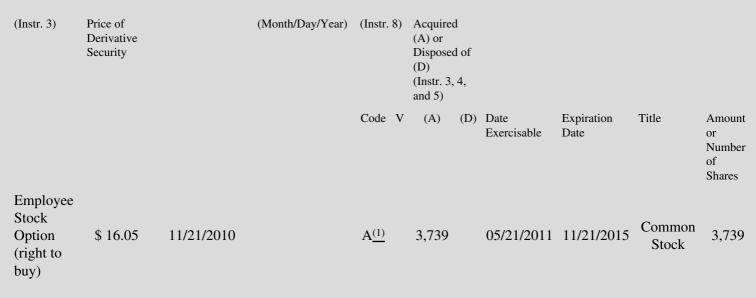

 Table II - Derivative Securities Acquired, Disposed of, or Beneficially Owned

 (e.g., puts, calls, warrants, options, convertible securities)

| 1. Title of | 2.          | 3. Transaction Date | 3A. Deemed         | 4.         | 5. Number       | 6. Date Exercisable and | 7. Title and Amount of |
|-------------|-------------|---------------------|--------------------|------------|-----------------|-------------------------|------------------------|
| Derivative  | Conversion  | (Month/Day/Year)    | Execution Date, if | Transactio | onof Derivative | Expiration Date         | Underlying Securities  |
| Security    | or Exercise |                     | any                | Code       | Securities      | (Month/Day/Year)        | (Instr. 3 and 4)       |

Formula stock option grant, but provided by order of the Compensation Committee and Board, for purposes of this grant date, at 75% of (1) the otherwise applicable dollar amount per grantee, pursuant to the 2006 Equity Incentive Plan and exempt from Section 16(b) pursuant to