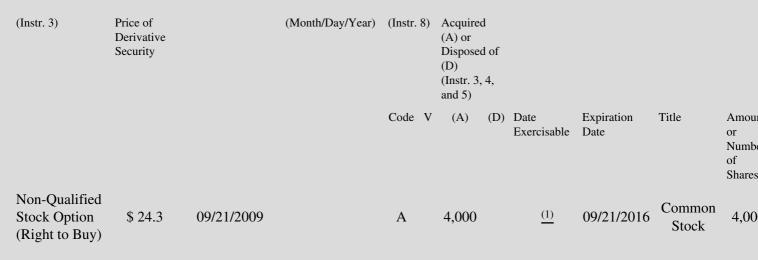

 Table II - Derivative Securities Acquired, Disposed of, or Beneficially Owned

 (e.g., puts, calls, warrants, options, convertible securities)

| 1. Title of | 2.          | 3. Transaction Date | 3A. Deemed         | 4.         | 5. Number       | 6. Date Exercisable and | 7. Title and Amount  |
|-------------|-------------|---------------------|--------------------|------------|-----------------|-------------------------|----------------------|
| Derivative  | Conversion  | (Month/Day/Year)    | Execution Date, if | Transactio | onof Derivative | Expiration Date         | Underlying Securitie |
| Security    | or Exercise |                     | any                | Code       | Securities      | (Month/Day/Year)        | (Instr. 3 and 4)     |

(1) Exercisable in annual increments of 25%, commencing 9/21/10.

Note: File three copies of this Form, one of which must be manually signed. If space is insufficient, *see* Instruction 6 for procedure. Potential persons who are to respond to the collection of information contained in this form are not required to respond unless the form displays a currently valid OMB number.