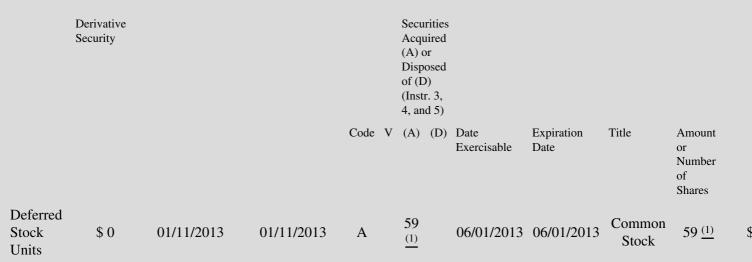

## Table II - Derivative Securities Acquired, Disposed of, or Beneficially Owned (e.g., puts, calls, warrants, options, convertible securities)

| 1. Title of | 2.          | 3. Transaction Date | 3A. Deemed         | 4.         | 5.         | 6. Date Exercisable and | 7. Title and Amount of | 8. Pr |
|-------------|-------------|---------------------|--------------------|------------|------------|-------------------------|------------------------|-------|
| Derivative  | Conversion  | (Month/Day/Year)    | Execution Date, if | Transactio | onNumber   | Expiration Date         | Underlying Securities  | Deriv |
| Security    | or Exercise |                     | any                | Code       | of         | (Month/Day/Year)        | (Instr. 3 and 4)       | Secu  |
| (Instr. 3)  | Price of    |                     | (Month/Day/Year)   | (Instr. 8) | Derivative | 2                       |                        | (Inst |

Represents the number of additional deferred stock units (DSUs) issued to the reporting person as a dividend equivalent reinvestment on existing DSUs, in connection with that person's retainer as a director under the Steel Dynamics, Inc. Amended and Restated 2006 Equity

(1) Incentive Plan, and exempt from Section 16(b) under Rule 16b-3(d)(1) and (3). The number of additional DSUs has been calculated by dividing the applicable dividend equivalent dollar amount by the market price of the Company's common stock at the close of business on the day prior to the payment date.