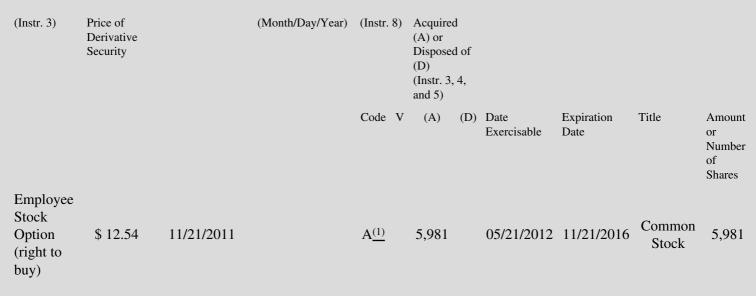

# Table II - Derivative Securities Acquired, Disposed of, or Beneficially Owned (e.g., puts, calls, warrants, options, convertible securities)

| 1. Title of | 2.          | 3. Transaction Date | 3A. Deemed         | 4.         | 5. Number       | 6. Date Exercisable and | 7. Title and Amount of |
|-------------|-------------|---------------------|--------------------|------------|-----------------|-------------------------|------------------------|
| Derivative  | Conversion  | (Month/Day/Year)    | Execution Date, if | Transactio | onof Derivative | Expiration Date         | Underlying Securities  |
| Security    | or Exercise |                     | any                | Code       | Securities      | (Month/Day/Year)        | (Instr. 3 and 4)       |

Formula stock option grant, but provided by order of the Compensation Committee and Board, for purposes of this grant date, at 75% of (1) the otherwise applicable dollar amount per grantee, pursuant to the 2006 Equity Incentive Plan and exempt from Section 16(b) pursuant to Rule 16b-3.