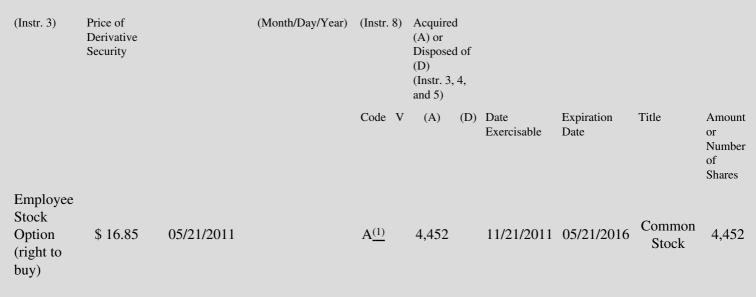

 Table II - Derivative Securities Acquired, Disposed of, or Beneficially Owned

 (e.g., puts, calls, warrants, options, convertible securities)

| 1. Title of | 2.          | 3. Transaction Date | 3A. Deemed         | 4.         | 5. Number       | 6. Date Exercisable and | 7. Title and Amount of |
|-------------|-------------|---------------------|--------------------|------------|-----------------|-------------------------|------------------------|
| Derivative  | Conversion  | (Month/Day/Year)    | Execution Date, if | Transactio | onof Derivative | Expiration Date         | Underlying Securities  |
| Security    | or Exercise |                     | any                | Code       | Securities      | (Month/Day/Year)        | (Instr. 3 and 4)       |

Formula stock option grant, but provided by order of the Compensation Committee and Board, for purposes of this grant date, at 75% of (1) the otherwise applicable dollar amount per grantee, pursuant to the 2006 Equity Incentive Plan and exempt from Section 16(b) pursuant to Rule 16b-3.