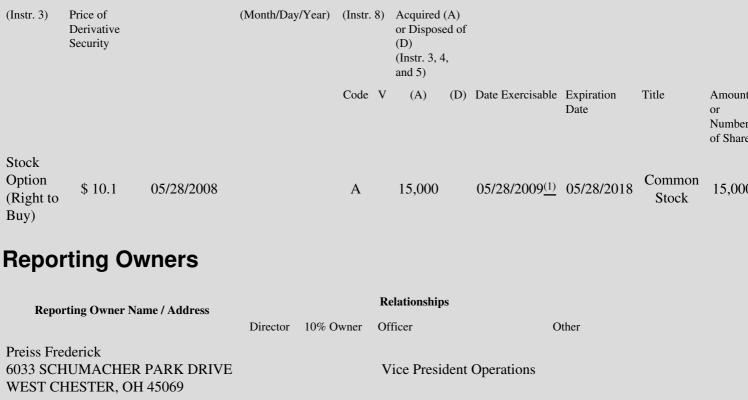

| 1. Title of | 2.          | 3. Transaction Date | 3A. Deemed         | 4.        | 5. Number of | 6. Date Exercisable and | 7. Title and Amount o |
|-------------|-------------|---------------------|--------------------|-----------|--------------|-------------------------|-----------------------|
| Derivative  | Conversion  | (Month/Day/Year)    | Execution Date, if | Transacti | orDerivative | Expiration Date         | Underlying Securities |
| Security    | or Exercise |                     | any                | Code      | Securities   | (Month/Day/Year)        | (Instr. 3 and 4)      |

## **Explanation of Responses:**

\* If the form is filed by more than one reporting person, see Instruction 4(b)(v).

Date

- \*\* Intentional misstatements or omissions of facts constitute Federal Criminal Violations. See 18 U.S.C. 1001 and 15 U.S.C. 78ff(a).
- The option vests and is exercisable as to 25% of the shares on May 28, 2009 (one year from the date of grant) and the remaining 75% (1)thereafter vests and is exercisable in equal monthly installments on the same day of the month over the following three years.
- (2) Not applicable