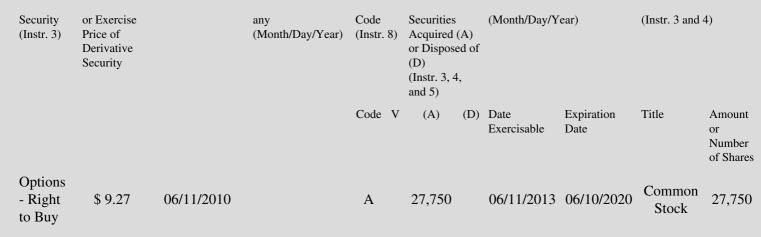

| 1. Title of | 2.         | 3. Transaction Date | 3A. Deemed         | 4.        | 5. Number of | 6. Date Exercisable and | 7. Title and Am | nount of |
|-------------|------------|---------------------|--------------------|-----------|--------------|-------------------------|-----------------|----------|
| Derivative  | Conversion | (Month/Day/Year)    | Execution Date, if | Transacti | orDerivative | Expiration Date         | Underlying Sec  | curities |