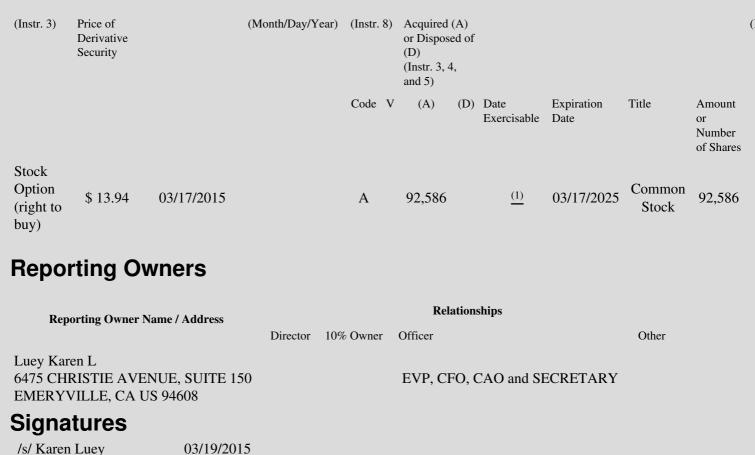

Table II - Derivative Securities Acquired, Disposed of, or Beneficially Owned (e.g., puts, calls, warrants, options, convertible securities)

| 1. Title of | 2.          | 3. Transaction Date | 3A. Deemed         | 4.        | 5. Number of | 6. Date Exercisable and | 7. Title and Amount of | 8 |
|-------------|-------------|---------------------|--------------------|-----------|--------------|-------------------------|------------------------|---|
| Derivative  | Conversion  | (Month/Day/Year)    | Execution Date, if | Transacti | orDerivative | Expiration Date         | Underlying Securities  | D |
| Security    | or Exercise |                     | any                | Code      | Securities   | (Month/Day/Year)        | (Instr. 3 and 4)       | S |

## **Explanation of Responses:**

- \* If the form is filed by more than one reporting person, *see* Instruction 4(b)(v).
- \*\* Intentional misstatements or omissions of facts constitute Federal Criminal Violations. See 18 U.S.C. 1001 and 15 U.S.C. 78ff(a).
- (1) Vesting occurs in three equal installments on the second, third and fourth anniversary of the vesting commencement date of March 17, 2015.