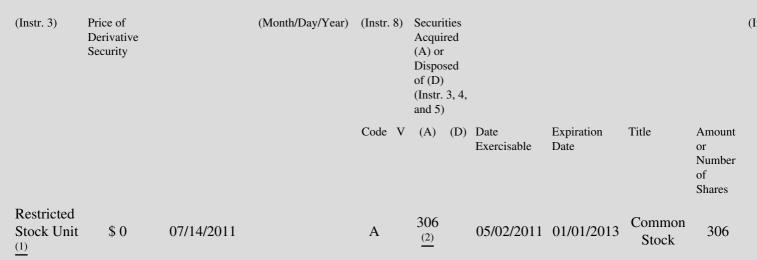

 Table II - Derivative Securities Acquired, Disposed of, or Beneficially Owned

 (e.g., puts, calls, warrants, options, convertible securities)

| 1. Title of | 2.          | 3. Transaction Date | 3A. Deemed         | 4.         | 5. Number  | 6. Date Exercisable and | 7. Title and Amount of | 8. |
|-------------|-------------|---------------------|--------------------|------------|------------|-------------------------|------------------------|----|
| Derivative  | Conversion  | (Month/Day/Year)    | Execution Date, if | Transactio | onof       | Expiration Date         | Underlying Securities  | D  |
| Security    | or Exercise |                     | any                | Code       | Derivative | (Month/Day/Year)        | (Instr. 3 and 4)       | Se |

## **Explanation of Responses:**

- \* If the form is filed by more than one reporting person, *see* Instruction 4(b)(v).
- \*\* Intentional misstatements or omissions of facts constitute Federal Criminal Violations. See 18 U.S.C. 1001 and 15 U.S.C. 78ff(a).
- (1) 2011 Executive Committee Equity Grants Salary Shares.
- (2) Based on stock price of \$13.39 on 7/14/11.