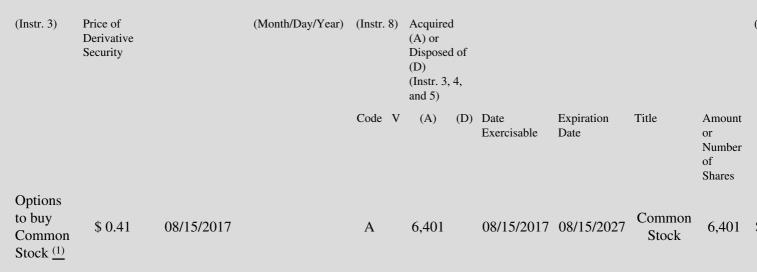

| 1. Title of | 2.          | 3. Transaction Date | 3A. Deemed         | 4.         | 5. Number      | 6. Date Exercisable and | 7. Title and Amount of  |
|-------------|-------------|---------------------|--------------------|------------|----------------|-------------------------|-------------------------|
| Derivative  | Conversion  | (Month/Day/Year)    | Execution Date, if | Transactio | nof Derivative | Expiration Date         | Underlying Securities I |
| Security    | or Exercise |                     | any                | Code       | Securities     | (Month/Day/Year)        | (Instr. 3 and 4)        |

(1) This option is being issued in exchange for a voluntary 20% deduction in salary.

Note: File three copies of this Form, one of which must be manually signed. If space is insufficient, *see* Instruction 6 for procedure. Potential persons who are to respond to the collection of information contained in this form are not required to respond unless the form displays a currently valid OMB number.