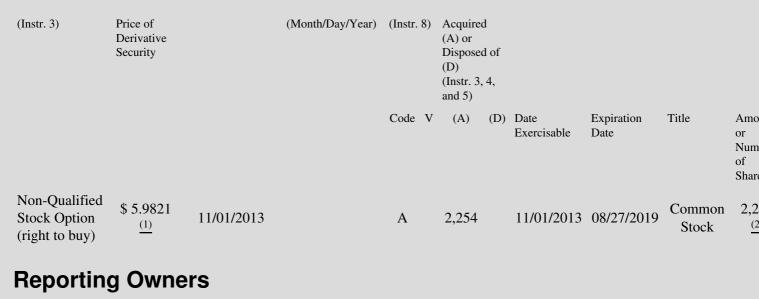

On August 27, 2009, the reporting person was granted an option to purchase 11,262 shares of common stock. The option was scheduled to vest in equal increments of 20% at the end of fiscal years 2009, 2010, 2011, 2012 and 2013 if certain annual EBITDA performance

(3) targets were achieved, subject to accelerated vesting upon a change in control (as defined in the 2006 Stock Incentive Plan for Key Employees of HCA Holdings, Inc. and its Affiliates as Amended and Restated). A change in control of the Issuer occurred effective November 1, 2013, resulting in the accelerated vesting of the option as to the 2,254 shares that remained unvested.