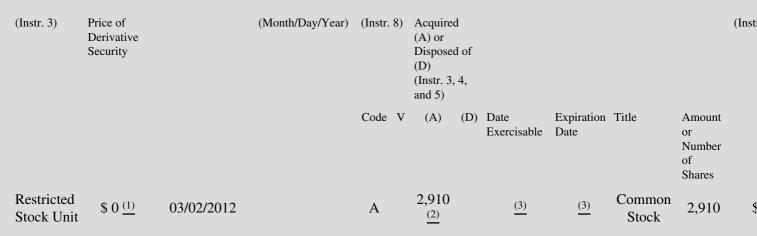

 Table II - Derivative Securities Acquired, Disposed of, or Beneficially Owned

 (e.g., puts, calls, warrants, options, convertible securities)

| 1. Title of | 2.          | 3. Transaction Date | 3A. Deemed         | 4.         | 5. Number       | 6. Date Exercisable and | 7. Title and Amount of | 8. Pr |
|-------------|-------------|---------------------|--------------------|------------|-----------------|-------------------------|------------------------|-------|
| Derivative  | Conversion  | (Month/Day/Year)    | Execution Date, if | Transactio | onof Derivative | Expiration Date         | Underlying Securities  | Deriv |
| Security    | or Exercise |                     | any                | Code       | Securities      | (Month/Day/Year)        | (Instr. 3 and 4)       | Secu  |

## **Explanation of Responses:**

- \* If the form is filed by more than one reporting person, *see* Instruction 4(b)(v).
- \*\* Intentional misstatements or omissions of facts constitute Federal Criminal Violations. See 18 U.S.C. 1001 and 15 U.S.C. 78ff(a).
- (1) Each restricted stock unit represents a contingent right to receive one share of the Issuer's Common Stock and is granted pursuant to the Issuer's Omnibus Stock Incentive Plan of 2009.
- (2) An administrative error was made in reporting the amount of Restricted Stock Units granted on the reporting person's Form 4 filed on March 5, 2012. The number reported should have been 2,910 (not the 3,571 as originally reported).
- (3) Restricted stock units will vest in one installment three years from the date of grant and will be settled in shares of the Issuer's Common Stock on the vesting date.