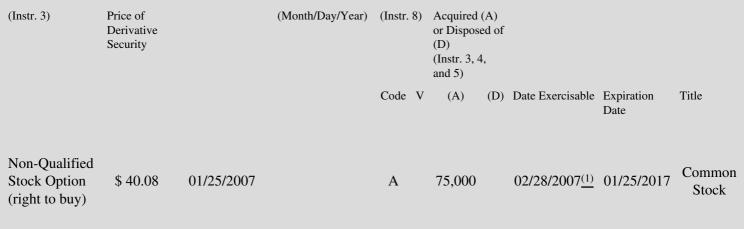

 Table II - Derivative Securities Acquired, Disposed of, or Beneficially Owned
 (e.g., puts, calls, warrants, options, convertible securities)

| 1. Title of | 2.          | 3. Transaction Date | 3A. Deemed         | 4.        | 5. Number of | 6. Date Exercisable and | 7. Title and Ar  |
|-------------|-------------|---------------------|--------------------|-----------|--------------|-------------------------|------------------|
| Derivative  | Conversion  | (Month/Day/Year)    | Execution Date, if | Transacti | orDerivative | Expiration Date         | Underlying Se    |
| Security    | or Exercise |                     | any                | Code      | Securities   | (Month/Day/Year)        | (Instr. 3 and 4) |

One-sixtieth (1/60) of the Shares subject to the Option become excercisable on the date indicated above, subject to Optionee's continuing (1) to be a Service Provider on such date. An additional one-sixtieth (1/60) of the Shares subject to the Option shall become excercisable each full month therafter, subject to Optionee's continuing to be a Service Provider on such date.