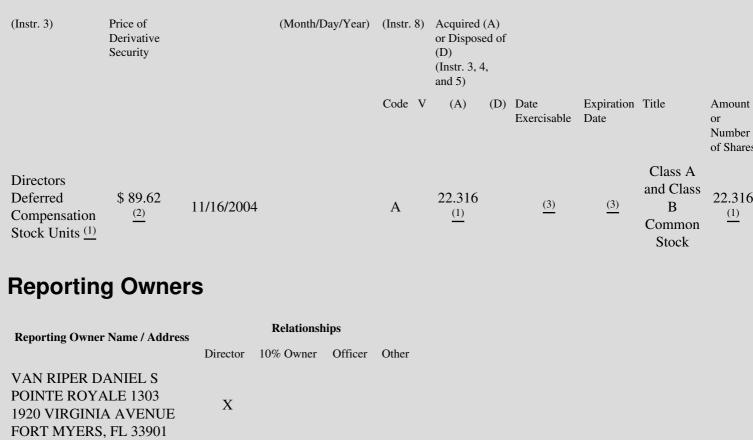

 Table II - Derivative Securities Acquired, Disposed of, or Beneficially Owned
 (e.g., puts, calls, warrants, options, convertible securities)

| 1. Title of | 2.          | 3. Transaction Date | 3A. Deemed         | 4.         | 5. Number of | 6. Date Exercisable and | 7. Title and Amount of |
|-------------|-------------|---------------------|--------------------|------------|--------------|-------------------------|------------------------|
| Derivative  | Conversion  | (Month/Day/Year)    | Execution Date, if | Transactio | orDerivative | Expiration Date         | Underlying Securities  |
| Security    | or Exercise |                     | any                | Code       | Securities   | (Month/Day/Year)        | (Instr. 3 and 4)       |

## **Explanation of Responses:**

- \* If the form is filed by more than one reporting person, *see* Instruction 4(b)(v).
- \*\* Intentional misstatements or omissions of facts constitute Federal Criminal Violations. See 18 U.S.C. 1001 and 15 U.S.C. 78ff(a).
- (1) Equal number of shares of Class A and Class B Common Stock credited as units under Hubbell's Deferred Compensation Plan for Directors.
- (2) Unit price consisting of the closing price of one share each of Class A and Class B Common Stock.

(3) Deferred units are payable commencing on the January 1 following the reporting person's retirement or separation from the Board.

Note: File three copies of this Form, one of which must be manually signed. If space is insufficient, *see* Instruction 6 for procedure. Potential persons who are to respond to the collection of information contained in this form are not required to respond unless the form displays a currently valid OMB number.