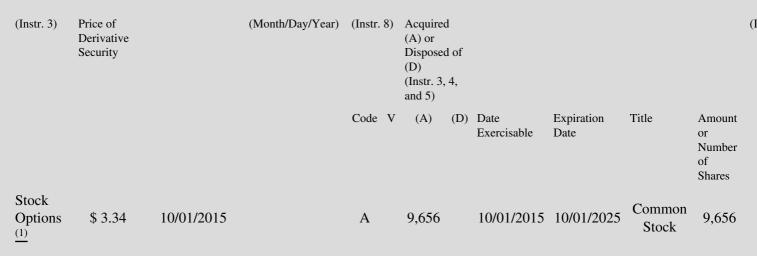

## Edgar Filing: StarTek, Inc. - Form 4

| StarTek, Ir<br>Form 4                                            |                                |                                                                                                                                                       |                                                                              |                                      |                                                                                                               |                                                                                                                    |                                                                      |                                                                     |             |  |  |
|------------------------------------------------------------------|--------------------------------|-------------------------------------------------------------------------------------------------------------------------------------------------------|------------------------------------------------------------------------------|--------------------------------------|---------------------------------------------------------------------------------------------------------------|--------------------------------------------------------------------------------------------------------------------|----------------------------------------------------------------------|---------------------------------------------------------------------|-------------|--|--|
| October 05                                                       |                                |                                                                                                                                                       |                                                                              |                                      |                                                                                                               |                                                                                                                    | OMB A                                                                | APPROVAL                                                            |             |  |  |
| FORM 4 UNITED STATES SECURITIES AND EXCHANGE COMMIS              |                                |                                                                                                                                                       |                                                                              |                                      |                                                                                                               |                                                                                                                    | OND                                                                  | 3235-0287                                                           |             |  |  |
| Check<br>if no lo<br>subject<br>Section<br>Form 4                | t to <b>SIA</b><br>n 16.       | TEMENT OF                                                                                                                                             |                                                                              |                                      | WNERSHIP OF                                                                                                   | Number:<br>Expires:<br>Estimated<br>burden ho<br>response.                                                         | January 31,<br>2005<br>average<br>urs per                            |                                                                     |             |  |  |
| -                                                                | THE                            | Filed pursuant to Section 16(a) of the Securities Exchange Act of 1934,<br>Section 17(a) of the Public Utility Holding Company Act of 1935 or Section |                                                                              |                                      |                                                                                                               |                                                                                                                    |                                                                      |                                                                     |             |  |  |
| (Print or Typ                                                    | e Responses)                   |                                                                                                                                                       |                                                                              |                                      |                                                                                                               |                                                                                                                    |                                                                      |                                                                     |             |  |  |
| 1. Name and Address of Reporting Person <u>*</u><br>Sheft Robert |                                |                                                                                                                                                       | 2. Issuer Name <b>and</b> Ticker or Trading<br>Symbol<br>StarTek, Inc. [SRT] |                                      |                                                                                                               | 5. Relationship of Reporting Person(s) to Issuer                                                                   |                                                                      |                                                                     |             |  |  |
| (Last)                                                           | (First)                        |                                                                                                                                                       | 3. Date of Earliest Transaction                                              |                                      |                                                                                                               | (Check all applicable)                                                                                             |                                                                      |                                                                     |             |  |  |
|                                                                  | RTEK, INC., 8<br>VOOD AVEN     | 3200 E.                                                                                                                                               | (Month/Day/Year)<br>10/01/2015                                               |                                      |                                                                                                               | X_ Director<br>Officer (giv<br>below)                                                                              |                                                                      | % Owner<br>her (specify                                             |             |  |  |
|                                                                  | (Street)                       |                                                                                                                                                       | 4. If Amendment, Date Original                                               |                                      |                                                                                                               | 6. Individual or Joint/Group Filing(Check                                                                          |                                                                      |                                                                     |             |  |  |
| GREENW<br>VILLAGI                                                | Filed(Month/Day/Ye             | led(Month/Day/Year)                                                                                                                                   |                                                                              |                                      | Applicable Line)<br>_X_ Form filed by One Reporting Person<br>Form filed by More than One Reporting<br>Person |                                                                                                                    |                                                                      |                                                                     |             |  |  |
| (City)                                                           | (State)                        | (Zip)                                                                                                                                                 | Table I - Non-                                                               | Derivative                           | Securities /                                                                                                  | Acquired, Disposed                                                                                                 | of, or Beneficia                                                     | ally Owned                                                          |             |  |  |
| 1.Title of<br>Security<br>(Instr. 3)                             | 2. Transaction<br>(Month/Day/Y | any                                                                                                                                                   | d 3.<br>Date, if Transacti<br>Code<br>y/Year) (Instr. 8)                     | 4. Securit<br>onAcquired<br>Disposed | ies<br>(A) or<br>of (D)                                                                                       | 5. Amount of<br>Securities<br>Beneficially<br>Owned<br>Following<br>Reported<br>Transaction(s)<br>(Instr. 3 and 4) | 6. Ownership<br>Form: Direct<br>(D) or Indirect<br>(I)<br>(Instr. 4) | 7. Nature of<br>Indirect                                            |             |  |  |
|                                                                  |                                |                                                                                                                                                       |                                                                              |                                      |                                                                                                               |                                                                                                                    |                                                                      |                                                                     |             |  |  |
| Reminder: R                                                      | eport on a separa              | te line for each cla                                                                                                                                  | ss of securities ben                                                         | Perso<br>inform<br>requir            | ons who re<br>nation con<br>red to resp<br>ays a curre                                                        | or indirectly.<br>spond to the colle<br>tained in this form<br>ond unless the fo<br>ently valid OMB co             | n are not<br>rm                                                      | SEC 1474<br>(9-02)                                                  |             |  |  |
|                                                                  |                                |                                                                                                                                                       | ative Securities Ac<br>outs, calls, warrant                                  |                                      |                                                                                                               | Beneficially Owned securities)                                                                                     | I                                                                    |                                                                     |             |  |  |
| 1. Title of<br>Derivative<br>Security                            |                                | Transaction Date<br>Ionth/Day/Year)                                                                                                                   | 3A. Deemed<br>Execution Date, if<br>any                                      | 4.<br>Transact<br>Code               | 5. Numbe<br>ionof Derivat<br>Securities                                                                       | tive Expiration Date                                                                                               |                                                                      | 7. Title and Amount of<br>Underlying Securities<br>(Instr. 3 and 4) | 8<br>[<br>S |  |  |

## **Explanation of Responses:**

- \* If the form is filed by more than one reporting person, see Instruction 4(b)(v).
- \*\* Intentional misstatements or omissions of facts constitute Federal Criminal Violations. See 18 U.S.C. 1001 and 15 U.S.C. 78ff(a).
- (1) Represents 100% of quarterly board compensation granted pursuant to the Plan with a grant fair value (as measured by the Black-Scholes option valuation model) of \$22,500.