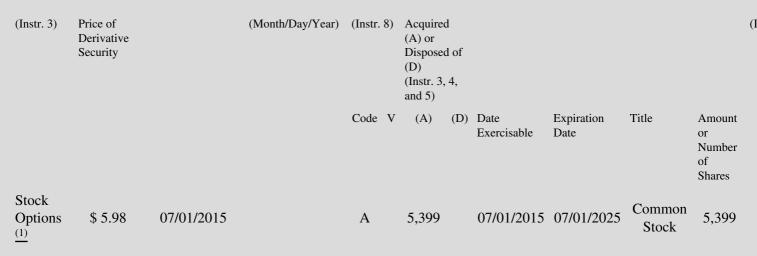

## Edgar Filing: StarTek, Inc. - Form 4

**G**. **T** 1

| Form 4                                                                                                                                                     |                            |                                                                         |                                                                              |                               |                                                     |                                                                                                                                                                                         |                                                                      |                                                                    |  |
|------------------------------------------------------------------------------------------------------------------------------------------------------------|----------------------------|-------------------------------------------------------------------------|------------------------------------------------------------------------------|-------------------------------|-----------------------------------------------------|-----------------------------------------------------------------------------------------------------------------------------------------------------------------------------------------|----------------------------------------------------------------------|--------------------------------------------------------------------|--|
| July 06, 20                                                                                                                                                |                            |                                                                         |                                                                              |                               |                                                     |                                                                                                                                                                                         | OMB A                                                                | APPROVAL                                                           |  |
| FOR                                                                                                                                                        | IVI 4 UN                   | ITED STATES                                                             | SECURITIES A<br>Washington                                                   |                               |                                                     | COMMISSION                                                                                                                                                                              | N OMB<br>Number:                                                     | 3235-0287                                                          |  |
| Check<br>if no lo<br>subject                                                                                                                               |                            | TATEMENT O                                                              | OF CHANGES IN BENEFICIAL OWNERSHIP OF                                        |                               |                                                     |                                                                                                                                                                                         | Expires:                                                             | January 31,<br>2005<br>average                                     |  |
| Section 16. SECURITIES<br>Form 4 or<br>Form 5 Filed pursuant to Section 16(a) of the Securities Exc<br>Section 17(a) of the Public Utility Holding Company |                            |                                                                         |                                                                              |                               |                                                     | burden hours per<br>response 0.5<br>hange Act of 1934,                                                                                                                                  |                                                                      |                                                                    |  |
| may co                                                                                                                                                     | struction                  |                                                                         | of the Investment                                                            |                               | •                                                   |                                                                                                                                                                                         | on                                                                   |                                                                    |  |
| (Print or Typ                                                                                                                                              | e Responses)               |                                                                         |                                                                              |                               |                                                     |                                                                                                                                                                                         |                                                                      |                                                                    |  |
| 1. Name and Address of Reporting Person <u></u> <u></u>                                                                                                    |                            |                                                                         | 2. Issuer Name <b>and</b> Ticker or Trading<br>Symbol<br>StarTak, Inc. [SBT] |                               |                                                     | 5. Relationship of Reporting Person(s) to Issuer                                                                                                                                        |                                                                      |                                                                    |  |
| (Last)                                                                                                                                                     | (First)                    | (First) (Middle) StarTek, Inc. [SRT]<br>3. Date of Earliest Transaction |                                                                              |                               |                                                     | (Check all applicable)                                                                                                                                                                  |                                                                      |                                                                    |  |
| C/O STARTEK, INC., 8200 E.<br>MAPLEWOOD AVENUE                                                                                                             |                            |                                                                         | (Month/Day/Year)<br>07/01/2015                                               |                               |                                                     | X_ Director 10% Owner<br>Officer (give title Other (specify<br>below)                                                                                                                   |                                                                      |                                                                    |  |
| (Street)<br>GREENWOOD                                                                                                                                      |                            |                                                                         | 4. If Amendment, Date Original Filed(Month/Day/Year)                         |                               |                                                     | <ul> <li>6. Individual or Joint/Group Filing(Check</li> <li>Applicable Line)</li> <li>_X_ Form filed by One Reporting Person</li> <li> Form filed by More than One Reporting</li> </ul> |                                                                      |                                                                    |  |
|                                                                                                                                                            | E, CO 80111                | l                                                                       |                                                                              |                               |                                                     | Person                                                                                                                                                                                  |                                                                      |                                                                    |  |
| (City)                                                                                                                                                     | (State)                    | (Zip)                                                                   | Table I - Non-I                                                              | Derivative So                 | ecurities A                                         | cquired, Disposed                                                                                                                                                                       | of, or Beneficia                                                     | ally Owned                                                         |  |
| 1.Title of<br>Security<br>(Instr. 3)                                                                                                                       | 2. Transacti<br>(Month/Day | on Date 2A. Deemo<br>//Year) Execution<br>any<br>(Month/Da              | Date, if Transactio<br>Code<br>ny/Year) (Instr. 8)                           |                               | A) or<br>(D)<br>nd 5)<br>A)<br>or                   | Securities<br>Beneficially                                                                                                                                                              | 6. Ownership<br>Form: Direct<br>(D) or Indirect<br>(I)<br>(Instr. 4) | 7. Nature of<br>Indirect<br>Beneficial<br>Ownership<br>(Instr. 4)  |  |
|                                                                                                                                                            |                            |                                                                         | Code V                                                                       |                               | D) Price                                            |                                                                                                                                                                                         |                                                                      |                                                                    |  |
| Reminder: R                                                                                                                                                | eport on a sepa            | arate line for each cl                                                  | ass of securities bene                                                       | Persons<br>informa<br>require | s who res<br>tion conta<br>d to respo<br>s a curren | r indirectly.<br>pond to the colle<br>ained in this form<br>and unless the fo<br>atly valid OMB co                                                                                      | n are not<br>rm                                                      | SEC 1474<br>(9-02)                                                 |  |
|                                                                                                                                                            |                            |                                                                         | vative Securities Acq<br>puts, calls, warrants                               |                               |                                                     |                                                                                                                                                                                         | I                                                                    |                                                                    |  |
| 1. Title of<br>Derivative<br>Security                                                                                                                      |                            | 3. Transaction Date<br>(Month/Day/Year)                                 | 3A. Deemed<br>Execution Date, if<br>any                                      | Transaction                   | 5. Number<br>of Derivativ<br>Securities             | 6. Date Exercisa<br>ve Expiration Date<br>(Month/Day/Ye                                                                                                                                 |                                                                      | 7. Title and Amount o<br>Underlying Securities<br>(Instr. 3 and 4) |  |

## **Explanation of Responses:**

- \* If the form is filed by more than one reporting person, see Instruction 4(b)(v).
- \*\* Intentional misstatements or omissions of facts constitute Federal Criminal Violations. See 18 U.S.C. 1001 and 15 U.S.C. 78ff(a).
- (1) Represents 100% of quarterly board compensation granted pursuant to the Plan with a grant fair value (as measured by the Black-Scholes option valuation model) of \$22,500.