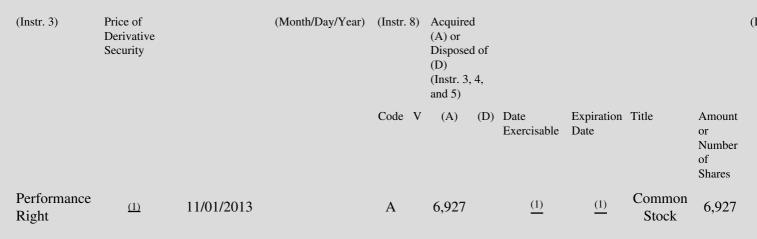

 Table II - Derivative Securities Acquired, Disposed of, or Beneficially Owned

 (e.g., puts, calls, warrants, options, convertible securities)

| 1. Title of | 2.          | 3. Transaction Date | 3A. Deemed         | 4.         | 5. Number       | 6. Date Exercisable and | 7. Title and Amount of | 8. |
|-------------|-------------|---------------------|--------------------|------------|-----------------|-------------------------|------------------------|----|
| Derivative  | Conversion  | (Month/Day/Year)    | Execution Date, if | Transactio | onof Derivative | Expiration Date         | Underlying Securities  | D  |
| Security    | or Exercise |                     | any                | Code       | Securities      | (Month/Day/Year)        | (Instr. 3 and 4)       | S  |

Date

Each Performance Right represents a contingent right to receive one share of AngioDynamics, Inc. common stock. The target number of AngioDynamics, Inc. common stock is indicated in columns 5 and 7. Between 0% and 200% of the target number will be earned based on (1) total shareholder return relative to a peer group of companies over a three-year performance period covering AngioDynamics, Inc.'s fiscal

years 2014, 2015 and 2016. A portion of the shares may be earned based on performance in each year of the performance period. Any shares that do not vest at the end of the performance period are forfeited.