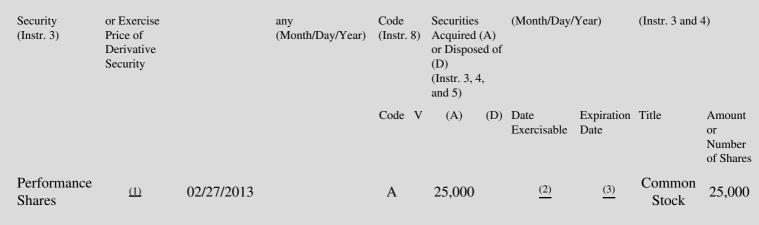

## **Explanation of Responses:**

- \* If the form is filed by more than one reporting person, *see* Instruction 4(b)(v).
- \*\* Intentional misstatements or omissions of facts constitute Federal Criminal Violations. See 18 U.S.C. 1001 and 15 U.S.C. 78ff(a).
- (1) Each performance share represents a contingent right to receive one share of the Company's common stock.

The performance shares become eligible to vest based on the achievement of certain minimum fair market values of the Company's common stock for twenty consecutive market trading days (the "Vesting Trigger Prices") and require the reporting person to continue as a service provider to the Company through the relevant vesting date (the "Service Period Requirement"). The performance shares vest as to

- (2) 33.3% of the award, subject to a Service Period Requirement of one year following the grant date and a \$6.00 Vesting Trigger Price. The performance shares vest as to 33.3% of the award, subject to a Service Period Requirement of two years following the grant date and an \$8.00 Vesting Trigger Price. The performance shares vest as to 33.4% of the award, subject to a Service Period Requirement of three years following the grant date and a \$10.00 Vesting Trigger Price.
- (3) Performance shares that have not vested upon the end of the three year performance period will terminate.